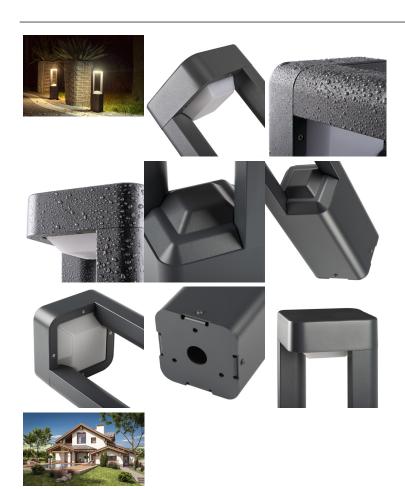

Kanlux PEVO is an outdoor light with a stable, robust construction. These luminaires are suitable for gardens with little vegetation. They have been designed for walking areas, avenues and green spaces next to apartment blocks. The bollards and the Kanlux PEVO wall light produce an interesting and discreet lighting effect. The luminaires can be fitted with replaceable light sources with GX53 bases, giving the luminaire a special character and the appearance of an integrated light source.

**Product gallery:** 

Ø.