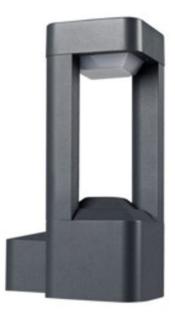

Kanlux PEVO is an outdoor light with a stable, robust construction. These luminaires are suitable for gardens with little vegetation. They have been designed for walking areas, avenues and green spaces next to apartment blocks. The bollards and the Kanlux PEVO wall light produce an interesting and discreet lighting effect. The luminaires can be fitted with replaceable light sources with GX53 bases, giving the luminaire a special character and the appearance of an integrated light source.