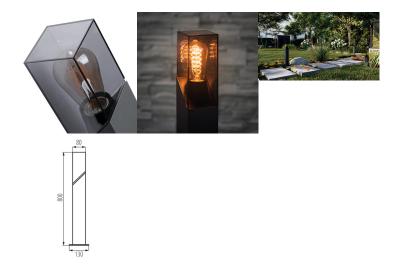

# **Product short description:**

The luminaire is sold without a bulb.

| Detector | Dimensions:     |
|----------|-----------------|
| No       | See description |
|          |                 |

Kanlux LAVEN is a particularly elegant outdoor light. These garden lamps have a unique design based on a smoked shade connected to the rest of the luminaire by a diagonal line. Their unique style is enhanced by the filament LED light sources - particularly in the warm colours. A collar at the base of the Kanlux LAVEN poles makes it easy to fix the lamp in the ground. The family of luminaires includes two bollards: 50 and 80 cm, and two wall lights, one of which (SE) has a built-in motion and twilight detector.