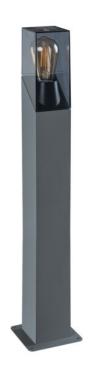

# **Product short description:**

The luminaire is sold without a bulb.

| Detector | Dimensions:     |
|----------|-----------------|
| No       | See description |
|          |                 |

Kanlux LAVEN is a particularly elegant outdoor light. These garden lamps have a unique design based on a smoked shade connected to the rest of the luminaire by a diagonal line. Their unique style is enhanced by the filament LED light sources - particularly in the warm colours. A collar at the base of the Kanlux LAVEN poles makes it easy to fix the lamp in the ground. The family of luminaires includes two bollards: 50 and 80 cm, and two wall lights, one of which (SE) has a built-in motion and twilight detector.