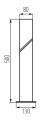

# **Product short description:**

The luminaire is sold without a bulb.

| Detector | Dimensions:     |
|----------|-----------------|
| No       | See description |
|          |                 |

Kanlux LAVEN is particularly elegant outdoor lighting. These garden lamps have a unique design based on a smoked shade connected to the rest of the luminaire by a diagonal line. Their unique style is enhanced by the filament LED light sources - particularly in the warm colours. A collar at the base of the Kanlux LAVEN poles makes it easy to fix the lamp in the ground. The family of luminaires includes two bollards: 50 and 80 cm, and two wall lights, one of which (SE) has a built-in motion and twilight detector.