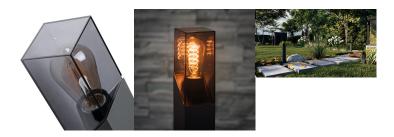

# **Product short description:**

The luminaire is sold without a bulb.

| Detector | Dimensions:     |
|----------|-----------------|
| No       | See description |
|          |                 |

Kanlux LAVEN is particularly elegant outdoor lighting. These garden lamps have a unique design based on a smoked shade connected to the rest of the luminaire by a diagonal line. Their unique style is enhanced by the filament LED light sources - particularly in the warm colours. A collar at the base of the Kanlux LAVEN poles makes it easy to fix the lamp in the ground. The family of luminaires includes two bollards: 50 and 80 cm, and two wall lights, one of which (SE) has a built-in motion and twilight detector.