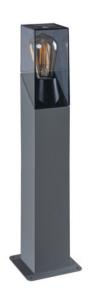

# **Product short description:**

The luminaire is sold without a bulb.

| Detector | Dimensions:     |
|----------|-----------------|
| No       | See description |
|          |                 |

Kanlux LAVEN is particularly elegant outdoor lighting. These garden lamps have a unique design based on a smoked shade connected to the rest of the luminaire by a diagonal line. Their unique style is enhanced by the filament LED light sources - particularly in the warm colours. A collar at the base of the Kanlux LAVEN poles makes it easy to fix the lamp in the ground. The family of luminaires includes two bollards: 50 and 80 cm, and two wall lights, one of which (SE) has a built-in motion and twilight detector.