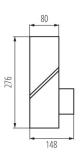

## **Product short description:**

The luminaire is sold without a bulb.

| Detector | Dimensions:     |
|----------|-----------------|
| Yes      | See description |

Kanlux LAVEN is a particularly elegant outdoor light. These garden lamps have a unique design based on a smoked shade connected to the rest of the luminaire by a diagonal line. Their unique style is enhanced by the filament LED light sources - particularly in the warm colours. A collar at the base of the Kanlux LAVEN poles makes it easy to fix the lamp in the ground. The family of luminaires includes two bollards: 50 and 80 cm, and two wall lights, one of which (SE) has a built-in motion and twilight detector.