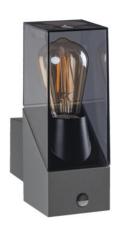

## **Product short description:**

The luminaire is sold without a bulb.

| Detector | Dimensions:     |
|----------|-----------------|
| Yes      | See description |

Kanlux LAVEN is a particularly elegant outdoor light. These garden lamps have a unique design based on a smoked shade connected to the rest of the luminaire by a diagonal line. Their unique style is enhanced by the filament LED light sources - particularly in the warm colours. A collar at the base of the Kanlux LAVEN poles makes it easy to fix the lamp in the ground. The family of luminaires includes two bollards: 50 and 80 cm, and two wall lights, one of which (SE) has a built-in motion and twilight detector.