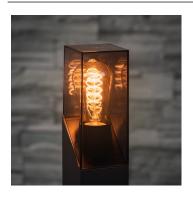

## **Product short description:**

The luminaire is sold without a bulb.

| Detector | Dimensions:     |
|----------|-----------------|
| Yes      | See description |

Kanlux LAVEN is a particularly elegant outdoor light. These garden lamps have a unique design based on a smoked shade connected to the rest of the luminaire by a diagonal line. Their unique style is enhanced by the filament LED light sources - particularly in the warm colours. A collar at the base of the Kanlux LAVEN poles makes it easy to fix the lamp in the ground. The family of luminaires includes two bollards: 50 and 80 cm, and two wall lights, one of which (SE) has a built-in motion and twilight detector.