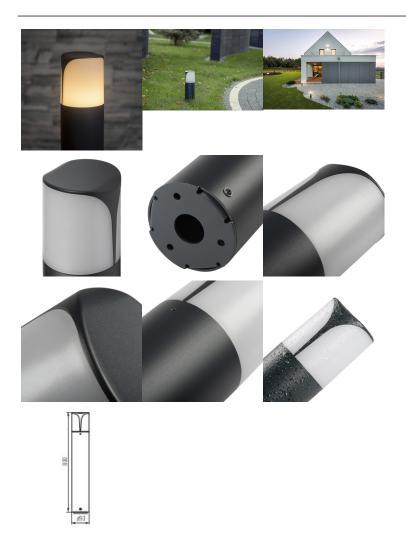

# **Product short description:**

The luminaire is sold without a bulb.

| Detector | Dimensions:     |
|----------|-----------------|
| No       | See description |
|          |                 |

Kanlux PRESO is a family of 4 garden lights, including three bollards ranging in height from 30 to 80 cm, and their ideal complement is a wall light. Thanks to their special design, the lights shine sideways rather than upwards, so that the right areas are illuminated. The streamlined design of the shade prevents water from remaining on the surface of the lamp. The entire range of Kanlux PRESO garden lamps is suitable for E27 replaceable light sources, allowing us to choose the light intensity and colour ourselves.

### **Product gallery:**