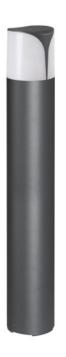

# **Product short description:**

The luminaire is sold without a bulb.

| Detector | Dimensions:     |
|----------|-----------------|
| No       | See description |
|          |                 |

Kanlux PRESO is a family of 4 garden lights, including three bollards ranging in height from 30 to 80 cm, and their ideal complement is a wall light. Thanks to their special design, the lights shine sideways rather than upwards, so that the right areas are illuminated. The streamlined design of the shade prevents water from remaining on the surface of the lamp. The entire range of Kanlux PRESO garden lamps is suitable for E27 replaceable light sources, allowing us to choose the light intensity and colour ourselves.