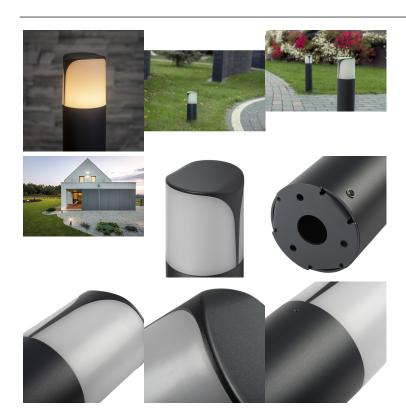

Kanlux PRESO is a family of 4 garden lights, including three bollards ranging in height from 30 to 80 cm, and their ideal complement is a wall light. Thanks to their special design, the lights shine sideways rather than upwards, so that the right areas are illuminated. The streamlined design of the shade prevents water from remaining on the surface of the lamp. The entire range of Kanlux PRESO garden lamps is suitable for E27 replaceable light sources, allowing us to choose the light intensity and colour ourselves.

**Product gallery:** 

R.