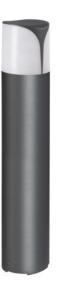

Kanlux PRESO is a family of 4 garden lights, including three bollards ranging in height from 30 to 80 cm, and their ideal complement is a wall light. Thanks to their special design, the lights shine sideways rather than upwards, so that the right areas are illuminated. The streamlined design of the shade prevents water from remaining on the surface of the lamp. The entire range of Kanlux PRESO garden lamps is suitable for E27 replaceable light sources, allowing us to choose the light intensity and colour ourselves.