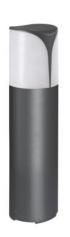

# Outdoor luminaire with replaceable source 1 x E27 PRESO 30cm

## **Product short description:**

The luminaire is sold without a bulb.

| Detector | Dimensions:     |
|----------|-----------------|
| No       | See description |
|          |                 |

Kanlux PRESO is a family of 4 garden lights, including three bollards ranging in height from 30 to 80 cm, and their ideal complement is a wall light. Thanks to their special design, the lights shine sideways rather than upwards, so that the right areas are illuminated. The streamlined design of the shade prevents water from remaining on the surface of the lamp. The entire range of Kanlux PRESO garden lamps is suitable for E27 replaceable light sources, allowing us to choose the light intensity and colour ourselves.