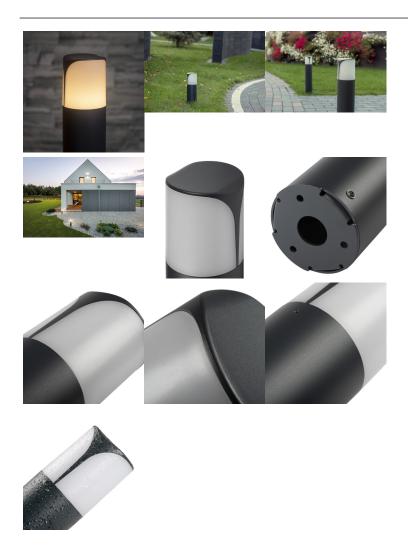

## **Product short description:**

The luminaire is sold without a bulb.

| Detector | Dimensions:     |
|----------|-----------------|
| No       | See description |
|          |                 |

Kanlux PRESO is a family of 4 garden lights, including three bollards ranging in height from 30 to 80 cm, and their ideal complement is a wall light. Thanks to their special design, the lights shine sideways rather than upwards, so that the right areas are illuminated. The streamlined design of the shade prevents water from remaining on the surface of the lamp. The entire range of Kanlux PRESO garden lamps is suitable for E27 replaceable light sources, allowing us to choose the light intensity and colour ourselves.

### **Product gallery:**