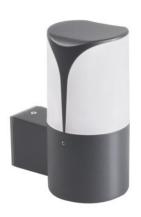

## **Product short description:**

The luminaire is sold without a bulb.

| Detector | Dimensions:     |
|----------|-----------------|
| No       | See description |

Kanlux PRESO is a family of 4 garden lights, including three bollards ranging in height from 30 to 80 cm, and their ideal complement is a wall light. Thanks to their special design, the lights shine sideways rather than upwards, so that the right areas are illuminated. The streamlined design of the shade prevents water from remaining on the surface of the lamp. The entire range of Kanlux PRESO garden lamps is suitable for E27 replaceable light sources, allowing us to choose the light intensity and colour ourselves.