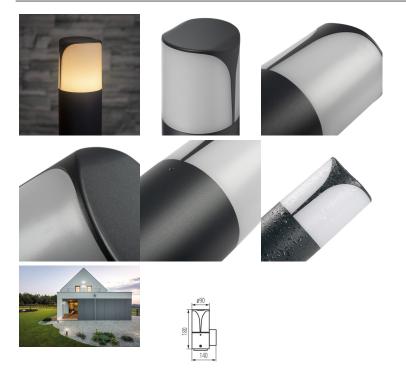

## **Product short description:**

The luminaire is sold without a bulb.

| Detector | Dimensions:     |
|----------|-----------------|
| No       | See description |

Kanlux PRESO is a family of 4 garden lights, including three bollards ranging in height from 30 to 80 cm, and their ideal complement is a wall light. Thanks to their special design, the lights shine sideways rather than upwards, so that the right areas are illuminated. The streamlined design of the shade prevents water from remaining on the surface of the lamp. The entire range of Kanlux PRESO garden lamps is suitable for E27 replaceable light sources, allowing us to choose the light intensity and colour ourselves.

### **Product gallery:**