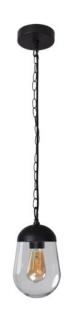

# Outdoor luminaire with replaceable light source 1 x E27 LIEGO 88.5cm

## **Product short description:**

The luminaire is sold without a bulb.

The Kanlux LIEGO garden lights have beautiful oval-shaped glass shades, which allow the use of decorative filament-type LEDs, which will provide additional decoration while lighting the garden. They can be used not only to light the garden, but also in arbours, on terraces and patios, and wall lights can successfully light up a balcony. E27 replaceable LED light sources can be used throughout the family (hanging lights, posts, wall lights).