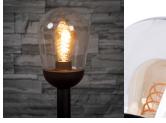

## **Product short description:**

The luminaire is sold without a bulb.

The Kanlux LIEGO garden lights have beautiful oval-shaped glass shades, which allow the use of decorative filament-type LEDs, which will provide additional decoration while lighting the garden. They can be used not only to light the garden, but also in arbours, on terraces and patios, and wall lights can successfully light up a balcony. E27 replaceable LED light sources can be used throughout the family (hanging lights, posts, wall lights).