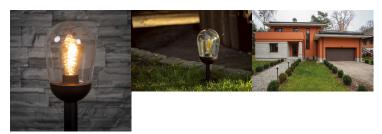

## **Product short description:**

The luminaire is sold without a bulb.

| Detector | Dimensions:     |
|----------|-----------------|
| No       | See description |
|          |                 |

The Kanlux LIEGO garden lamps have beautiful oval-shaped glass shades, which allow the use of decorative filament-type LEDs, which will provide additional decoration while lighting the garden. They can be used not only to light the garden, but also in arbours, on terraces and patios, and wall lights can successfully light up a balcony. E27 replaceable LED light sources can be used throughout the family (hanging lights, posts, wall lights).