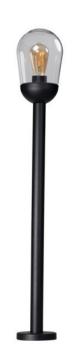

## **Product short description:**

The luminaire is sold without a bulb.

| Detector | Dimensions:     |
|----------|-----------------|
| No       | See description |
|          |                 |

The Kanlux LIEGO garden lamps have beautiful oval-shaped glass shades, which allow the use of decorative filament-type LEDs, which will provide additional decoration while lighting the garden. They can be used not only to light the garden, but also in arbours, on terraces and patios, and wall lights can successfully light up a balcony. E27 replaceable LED light sources can be used throughout the family (hanging lights, posts, wall lights).