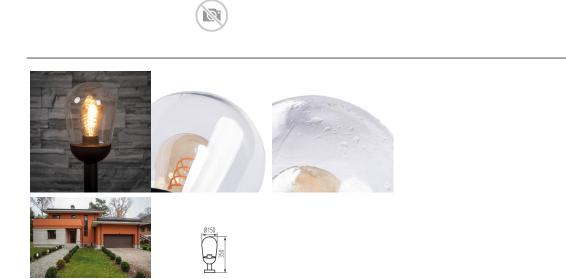

| Detector | Dimensions:     |
|----------|-----------------|
| No       | See description |

The Kanlux LIEGO garden lamps have beautiful oval-shaped glass shades, which allow the use of decorative filament-type LEDs, which will provide additional decoration while lighting the garden. They can be used not only to light the garden, but also in arbours, on terraces and patios, and wall lights can successfully light up a balcony. E27 replaceable LED light sources can be used throughout the family (hanging lights, posts, wall lights).

**Product gallery:** 