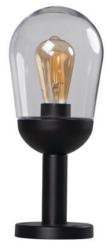

## Outdoor light with replaceable source 1 x E27 LIEGO 35cm

**Product price:** 

€30.73 tax included

**Product codes:** 

Reference: 36534 EAN13: 5905339365347 UPC: -

Product short description:

The luminaire is sold without a bulb.

| Detector | Dimensions:     |
|----------|-----------------|
| No       | See description |

The Kanlux LIEGO garden lamps have beautiful oval-shaped glass shades, which allow the use of decorative filament-type LEDs, which will provide additional decoration while lighting the garden. They can be used not only to light the garden, but also in arbours, on terraces and patios, and wall lights can successfully light up a balcony. E27 replaceable LED light sources can be used throughout the family (hanging lights, posts, wall lights).