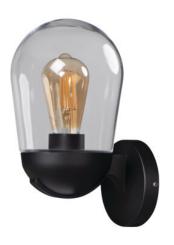

## **Product short description:**

The luminaire is sold without a bulb.

| Detector | Dimensions:     |
|----------|-----------------|
| No       | See description |

The Kanlux LIEGO garden lamps have beautiful oval-shaped glass shades, which allow the use of decorative filament-type LEDs, which will provide additional decoration while lighting the garden. They can be used not only to light the garden, but also in arbours, on terraces and patios, and wall lights can successfully light up a balcony. E27 replaceable LED light sources can be used throughout the family (hanging lights, posts, wall lights).