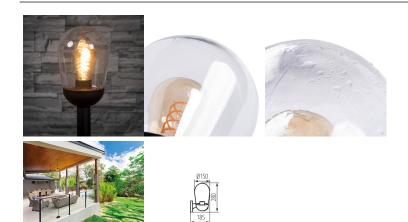

## **Product short description:**

The luminaire is sold without a bulb.

| Detector | Dimensions:     |
|----------|-----------------|
| No       | See description |

The Kanlux LIEGO garden lamps have beautiful oval-shaped glass shades, which allow the use of decorative filament-type LEDs, which will provide additional decoration while lighting the garden. They can be used not only to light the garden, but also in arbours, on terraces and patios, and wall lights can successfully light up a balcony. E27 replaceable LED light sources can be used throughout the family (hanging lights, posts, wall lights).