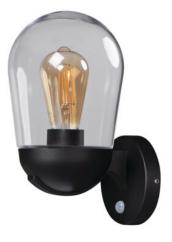

## Outdoor light & detector 1xE27 LIEGO

**Product price:** 

The Kanlux LIEGO garden lights have beautiful oval-shaped glass shades that allow the use of decorative filament-type LEDs, which will provide additional decoration while lighting the garden. They can be used not only to light the garden, but also in arbours, on terraces and patios, and wall lights can successfully light up a balcony. E27 replaceable LED light sources can be used throughout the family (hanging lights, posts, wall lights).