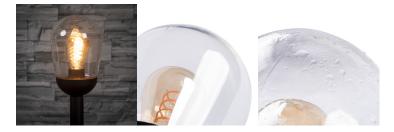

The Kanlux LIEGO garden lights have beautiful oval-shaped glass shades that allow the use of decorative filament-type LEDs, which will provide additional decoration while lighting the garden. They can be used not only to light the garden, but also in arbours, on terraces and patios, and wall lights can successfully light up a balcony. E27 replaceable LED light sources can be used throughout the family (hanging lights, posts, wall lights).