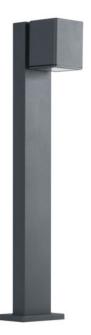

The Kanlux GORI garden lights are a complete series of wall lights and bollards. Their square, austere shape is in line with market trends. All Kanlux GORI luminaires are fitted with replaceable light sources, so you can freely choose the colour and intensity of the light.