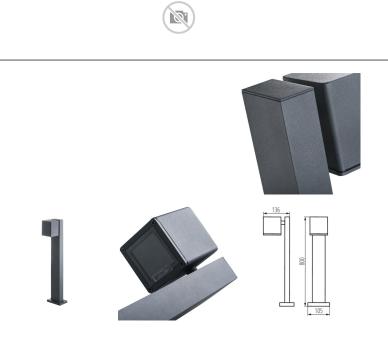

The Kanlux GORI garden lights are a complete series of wall lights and bollards. Their square, austere shape is in line with market trends. All Kanlux GORI luminaires are fitted with replaceable light sources, so you can freely choose the colour and intensity of the light.