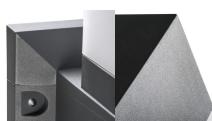

Kanlux INVO OP is a series of external architectural luminaires. The entire series includes poles and a facade luminaire. In Kanlux INVO luminaires, you can use your favourite light colour, as it is suitable for replaceable sources with an E27 base.