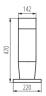

## **Product codes:**

Reference: 29171 EAN13: 5905339291714 UPC: -

**Product short description:** 

The luminaire is sold without a bulb.

| Detector | Dimensions:     |  |
|----------|-----------------|--|
| No       | See description |  |
|          |                 |  |