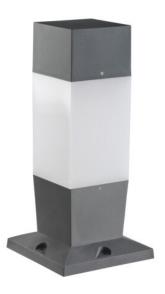

## Architectural luminaire with replaceable source 1 x E27 INVO-OP 47cm

**Product price:** 

€93.21 tax included

Kanlux INVO OP is a series of external architectural luminaires. The entire series includes poles and a facade luminaire. In Kanlux INVO luminaires, you can use your favourite light colour, as it is suitable for replaceable sources with an E27 base.