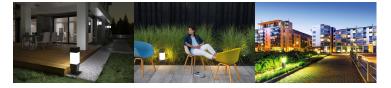

Kanlux INVO OP is a series of external architectural luminaires. The entire series includes poles and a facade luminaire. In Kanlux INVO luminaires, you can use your favourite light colour, as it is suitable for replaceable sources with an E27 base.