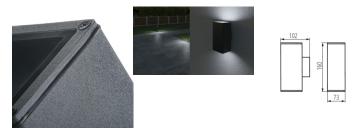

### **Product short description:**

The luminaire is sold without a bulb.

| Detector | Dimensions:     |
|----------|-----------------|
| No       | See description |

The Kanlux GORI garden lights are a complete series of wall lights and bollards. Their square, austere shape is in line with market trends. All Kanlux GORI luminaires are fitted with replaceable light sources, so you can freely choose the colour and intensity of the light.