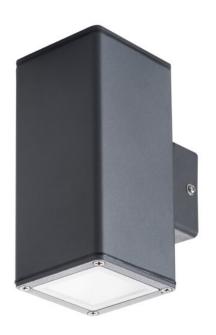

### **Product short description:**

The luminaire is sold without a bulb.

| Detector | Dimensions:     |
|----------|-----------------|
| No       | See description |

The Kanlux GORI garden lights are a complete series of wall lights and bollards. Their square, austere shape is in line with market trends. All Kanlux GORI luminaires are fitted with replaceable light sources, so you can freely choose the colour and intensity of the light.