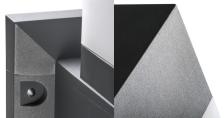

# **Product short description:**

The luminaire is sold without a bulb.

| Detector | Dimensions:     |
|----------|-----------------|
| No       | See description |
|          |                 |

Kanlux INVO OP is a series of external architectural luminaires. The entire series includes poles and a facade luminaire. In Kanlux INVO luminaires, you can use your favourite light colour, as it is suitable for replaceable sources with an E27 base.