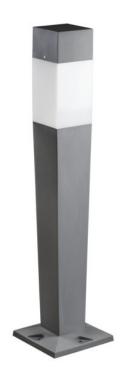

# **Product short description:**

The luminaire is sold without a bulb.

| Detector | Dimensions:     |
|----------|-----------------|
| No       | See description |
|          |                 |

Kanlux INVO OP is a series of external architectural luminaires. The entire series includes poles and a facade luminaire. In Kanlux INVO luminaires, you can use your favourite light colour, as it is suitable for replaceable sources with an E27 base.