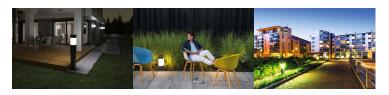

# **Product short description:**

The luminaire is sold without a bulb.

| Detector | Dimensions:     |
|----------|-----------------|
| No       | See description |
|          |                 |

Kanlux INVO OP is a series of external architectural luminaires. The entire series includes poles and a facade luminaire. In Kanlux INVO luminaires, you can use your favourite light colour, as it is suitable for replaceable sources with an E27 base.