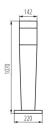

# **Product short description:**

The luminaire is sold without a bulb.

| Detector | Dimensions:     |
|----------|-----------------|
| No       | See description |
|          |                 |

Kanlux INVO OP is a series of external architectural luminaires. The entire series includes poles and a facade luminaire. In Kanlux INVO luminaires, you can use your favourite light colour, as it is suitable for replaceable sources with an E27 base.