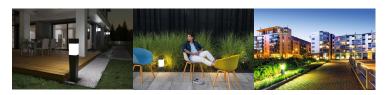

## **Product short description:**

The luminaire is sold without a bulb.

| Detector | Dimensions:     |
|----------|-----------------|
| No       | See description |
|          |                 |

Kanlux INVO OP is a series of external architectural luminaires. The entire series includes poles and a facade luminaire. In Kanlux INVO luminaires, you can use your favourite light colour, as it is suitable for replaceable sources with an E27 base.