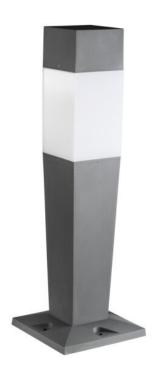

# Architectural luminaire with replaceable source 1 x E27 INVO-OP 77cm

## **Product short description:**

The luminaire is sold without a bulb.

| Detector | Dimensions:     |
|----------|-----------------|
| No       | See description |
|          |                 |

Kanlux INVO OP is a series of external architectural luminaires. The entire series includes poles and a facade luminaire. In Kanlux INVO luminaires, you can use your favourite light colour, as it is suitable for replaceable sources with an E27 base.