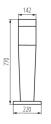

## **Product short description:**

The luminaire is sold without a bulb.

| Detector | Dimensions:     |
|----------|-----------------|
| No       | See description |
|          |                 |

Kanlux INVO OP is a series of external architectural luminaires. The entire series includes poles and a facade luminaire. In Kanlux INVO luminaires, you can use your favourite light colour, as it is suitable for replaceable sources with an E27 base.