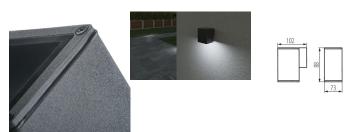

## **Product short description:**

The luminaire is sold without a bulb.

| Detector | Dimensions:     |
|----------|-----------------|
| No       | See description |
|          |                 |

The Kanlux GORI garden lights are a complete series of wall lights and bollards. Their square, austere shape is in line with market trends. All Kanlux GORI luminaires are fitted with replaceable light sources, so you can freely choose the colour and intensity of the light.