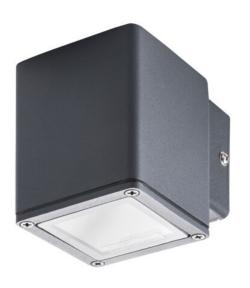

## **Product short description:**

The luminaire is sold without a bulb.

| Detector | Dimensions:     |
|----------|-----------------|
| No       | See description |
|          |                 |

The Kanlux GORI garden lights are a complete series of wall lights and bollards. Their square, austere shape is in line with market trends. All Kanlux GORI luminaires are fitted with replaceable light sources, so you can freely choose the colour and intensity of the light.