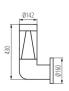

## **Product short description:**

The luminaire is sold without a bulb.

| Detector | Dimensions:     |
|----------|-----------------|
| No       | See description |
|          |                 |

Kanlux INVO TR is a series of architectural luminaires with a replaceable GU10 light source. The exterior posts and façade luminaire distribute light very effectively, not only in the garden, but also in walkways, paths or footpaths. Each luminaire can accommodate 3 light sources.