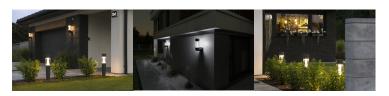

## **Product short description:**

The luminaire is sold without a bulb.

| Detector | Dimensions:     |
|----------|-----------------|
| No       | See description |
|          |                 |

Kanlux INVO TR is a series of architectural luminaires with a replaceable GU10 light source. The exterior posts and façade luminaire distribute light very effectively, not only in the garden, but also in walkways, paths or footpaths. Each luminaire can accommodate 3 light sources.