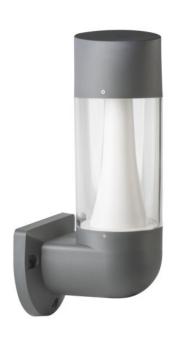

## **Product short description:**

The luminaire is sold without a bulb.

| Detector | Dimensions:     |
|----------|-----------------|
| No       | See description |
|          |                 |

Kanlux INVO TR is a series of architectural luminaires with a replaceable GU10 light source. The exterior posts and façade luminaire distribute light very effectively, not only in the garden, but also in walkways, paths or footpaths. Each luminaire can accommodate 3 light sources.