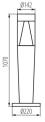

# **Product short description:**

The luminaire is sold without a bulb.

| Detector | Dimensions:     |
|----------|-----------------|
| No       | See description |
|          |                 |

Kanlux INVO TR is a series of architectural luminaires with a replaceable GU10 light source. The exterior posts and façade luminaire distribute light very effectively, not only in the garden, but also in walkways, paths or footpaths. Each luminaire can accommodate 3 light sources.