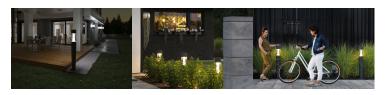

# **Product short description:**

The luminaire is sold without a bulb.

| Detector | Dimensions:     |
|----------|-----------------|
| No       | See description |
|          |                 |

Kanlux INVO TR is a series of architectural luminaires with a replaceable GU10 light source. The exterior posts and façade luminaire distribute light very effectively, not only in the garden, but also in walkways, paths or footpaths. Each luminaire can accommodate 3 light sources.