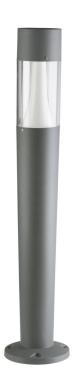

# Architectural luminaire with replaceable source 3xGU10 INVO-TR 107cm

# **Product short description:**

The luminaire is sold without a bulb.

| Detector | Dimensions:     |
|----------|-----------------|
| No       | See description |
|          |                 |

Kanlux INVO TR is a series of architectural luminaires with a replaceable GU10 light source. The exterior posts and façade luminaire distribute light very effectively, not only in the garden, but also in walkways, paths or footpaths. Each luminaire can accommodate 3 light sources.