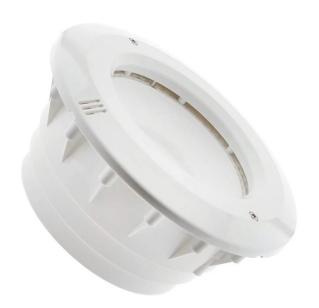

## **Product short description:**

The PAR56 IP68 Concrete and Liner Recess for Swimming Pool Bulbs is specially designed to be recessed in swimming pools, fountains, ponds and so on.

It is made from high-quality ABS, which perfectly protects the bulb connection terminals and preserves its watertightness thanks to its IP68 protection rating.

Applications for the PAR56 IP68 Concrete and Liner Recess for Swimming Pool Bulbs

- \* Compatible with our PAR56 LED bulbs and PAR56 Slim LED bulbs.
- \* PAR56 bulb NOT INCLUDED.