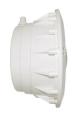

## **Product short description:**

The PAR56 IP68 Concrete and Liner Recess for Swimming Pool Bulbs is specially designed to be recessed in swimming pools, fountains, ponds and so on.

It is made from high-quality ABS, which perfectly protects the bulb connection terminals and preserves its watertightness thanks to its IP68 protection rating.

Applications for the PAR56 IP68 Concrete and Liner Recess for Swimming Pool Bulbs

- \* Compatible with our PAR56 LED bulbs and PAR56 Slim LED bulbs.
- \* PAR56 bulb NOT INCLUDED.