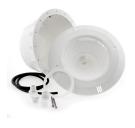

## **Product short description:**

The PAR56 IP68 Concrete and Liner Recess for Swimming Pool Bulbs is specially designed to be recessed in swimming pools, fountains, ponds and so on.

It is made from high-quality ABS, which perfectly protects the bulb connection terminals and preserves its watertightness thanks to its IP68 protection rating.

Applications for the PAR56 IP68 Concrete and Liner Recess for Swimming Pool Bulbs

- \* Compatible with our PAR56 LED bulbs and PAR56 Slim LED bulbs.
- \* PAR56 bulb NOT INCLUDED.