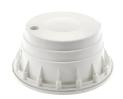

## **Product short description:**

The PAR56 IP68 Concrete and Liner Recess for Swimming Pool Bulbs is specially designed to be recessed in swimming pools, fountains, ponds and so on.

It is made from high-quality ABS, which perfectly protects the bulb connection terminals and preserves its watertightness thanks to its IP68 protection rating.

Applications for the PAR56 IP68 Concrete and Liner Recess for Swimming Pool Bulbs

- \* Compatible with our PAR56 LED bulbs and PAR56 Slim LED bulbs.
- \* PAR56 bulb NOT INCLUDED.