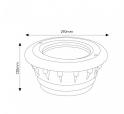

## **Product short description:**

The PAR56 IP68 Concrete and Liner Recess for Swimming Pool Bulbs is specially designed to be recessed in swimming pools, fountains, ponds and so on.

It is made from high-quality ABS, which perfectly protects the bulb connection terminals and preserves its watertightness thanks to its IP68 protection rating.

Applications for the PAR56 IP68 Concrete and Liner Recess for Swimming Pool Bulbs

- \* Compatible with our PAR56 LED bulbs and PAR56 Slim LED bulbs.
- \* PAR56 bulb NOT INCLUDED.