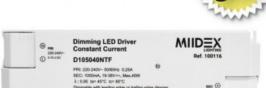

# LED Driver 19-38 VDC / 1050 mA 40W Dimmable Phase break

### **Product short description:**

| Power            | Output voltage                |
|------------------|-------------------------------|
| 40W              | 19-38V DC / 1050 mA           |
| Input voltage    | IP protection                 |
| 220/240V 50/60Hz | 20                            |
| Dimmable:        | Dimensions*: (mm)             |
| Yes TRIAC        | (L x W x H): 166 x 52 x 25 mm |

Universal driver specially designed for Downlight, LED tiles and ceiling lights and other products that use a dimmable or non-dimmable LED driver.

An LED driver transforms the mains alternating current into direct current so that the LED chips can be lit.