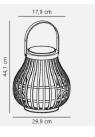

# **Product short description:**

2700k

| Power    | Temperature             | Lumens        |
|----------|-------------------------|---------------|
| 3.5W     | 2700K                   | 300           |
| Angle    | Voltage                 | IP protection |
| 240°     | Solar                   | 44            |
| Detector | Dimensions              |               |
| twilight | (Ø x H) : Ø299 x 441 mm |               |