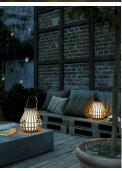

With its organic, natural design, practical handle and solar-powered light, the Leo model is perfect for lighting your garden, terrace or balcony. The curved shape and bamboo add a soft, natural look, perfect for warm summer nights. Place this wireless lamp wherever you like and it will automatically switch on as soon as night falls. USB cable for quick charging included. Leo is designed by Danish designers Says Who.