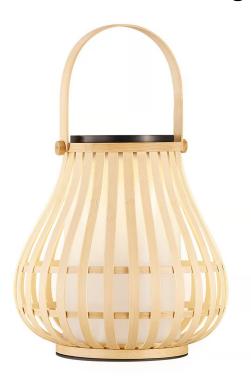

# Leo Luminaire nomade Bamboo solar. 2700k 3.5W rechargeable lithium battery

# **Product short description:**

2700k

| Power    | Temperature             | Lumens        |
|----------|-------------------------|---------------|
| 3.5W     | 2700K                   | 300           |
| Angle    | Voltage                 | IP protection |
| 240°     | Solar                   | 44            |
| Detector | Dimensions              |               |
| twilight | (Ø x H) : Ø299 x 441 mm |               |

With its organic, natural design, practical handle and solar-powered light, the Leo model is perfect for lighting your garden, terrace or balcony. The curved shape and bamboo add a soft, natural look, perfect for warm summer nights. Place this wireless lamp wherever you like and it will automatically switch on as soon as night falls. USB cable for quick charging included. Leo is designed by Danish designers Says Who.