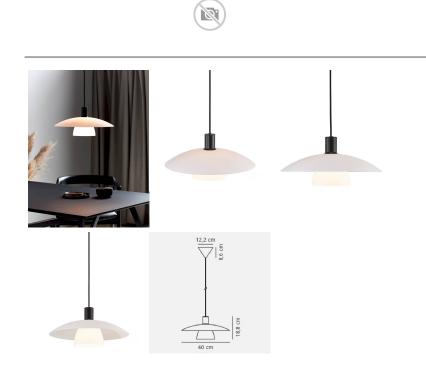

ional series in a classic Scandinavian design. Verona is made up of two shades in beautiful opaline white glass that ensure the light is distributed evenly throughout the room. The contrast between the elegant opaline white glass and the matt black metal gives the series a modern expression.

The Verona suspension lamp diffuses a soft, glare-free light without compromising on luminous efficiency. As a result, you can use the pendant in many rooms of the house, for example above the dining table or coffee table.

The glass in this lamp is mouth-blown and has been individually hand-crafted. Because of this unique process, air bubbles can appear in the glass and the thickness of the glass can also vary. This is what gives the glass its character and lively appearance.

**Product gallery:**