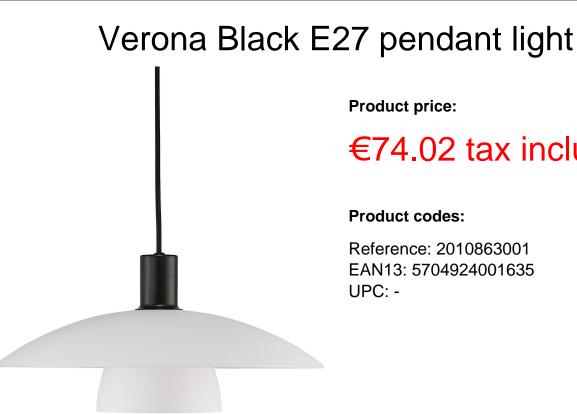

**Product price:** 

## €74.02 tax included

## Product codes:

Reference: 2010863001 EAN13: 5704924001635 UPC: -

## **Product short description:**

The luminaire is sold without a bulb.

Verona is a traditional series in a classic Scandinavian design. Verona is made up of two shades in beautiful opaline white glass that ensure the light is distributed evenly throughout the room. The contrast between the elegant opaline white glass and the matt black metal gives the series a modern expression.