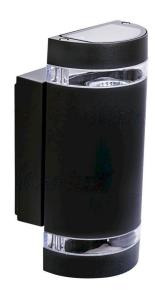

# ZEW wall light 2xGU10 black IP44

## **Product short description:**

The luminaire is sold without a bulb.

| Detector | Dimensions:     |
|----------|-----------------|
| No       | See description |

Kanlux ZEW luminaires are ideal for lighting the façades of buildings of all styles. Thanks to their direct and indirect luminous flux, they create decorative effects on facades. The high IP44 tightness level means that these luminaires can be installed in areas exposed to the elements.