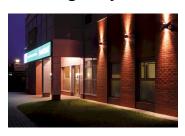

## **Product short description:**

The luminaire is sold without a bulb.

| Detector | Dimensions:     |
|----------|-----------------|
| No       | See description |

Kanlux ZEW luminaires are ideal for lighting the façades of buildings of all styles. Thanks to their direct and indirect luminous flux, they create decorative effects on facades. The high IP44 tightness level means that these luminaires can be installed in areas exposed to the elements.