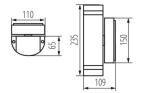

## **Product short description:**

The luminaire is sold without a bulb.

| Detector | Dimensions:     |
|----------|-----------------|
| No       | See description |

Kanlux ZEW luminaires are ideal for lighting the façades of buildings of all styles. Thanks to their direct and indirect luminous flux, they create decorative effects on facades. The high IP44 tightness level means that these luminaires can be installed in areas exposed to the elements.