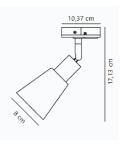

## **Product short description:**

The luminaire is sold without a bulb.

The Koniekel series has a classic, cone-shaped design that fits perfectly into most interiors and doesn't take up unnecessary space. Diffuses a pleasant, directional light that's perfect in a hallway or above a kitchen island for functional, practical lighting. Supplied with two interchangeable shades - one in glass and one in metal, depending on the artistic expression you wish to create.