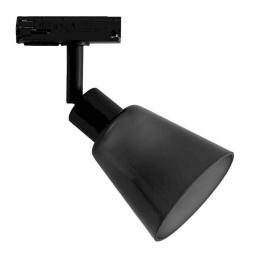

# Koniekel Matt Track Fixture Black GU10

## **Product short description:**

The luminaire is sold without a bulb.

The Koniekel series has a classic, cone-shaped design that fits perfectly into most interiors and doesn't take up unnecessary space. Diffuses a pleasant, directional light that's perfect in a hallway or above a kitchen island for functional, practical lighting. Supplied with two interchangeable shades - one in glass and one in metal, depending on the artistic expression you wish to create.