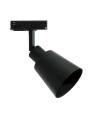

# Koniekel Matt Track Fixture Black GU10

## **Product short description:**

The luminaire is sold without a bulb.

The Koniekel series has a classic, cone-shaped design that fits perfectly into most interiors and doesn't take up unnecessary space. Diffuses a pleasant, directional light that's perfect in a hallway or above a kitchen island for functional, practical lighting. Supplied with two interchangeable shades - one in glass and one in metal, depending on the artistic expression you wish to create.