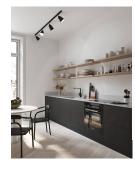

## **Product short description:**

The luminaire is sold without a bulb.

The Koniekel series has a classic, cone-shaped design that fits perfectly into most interiors and doesn't take up unnecessary space. Diffuses a pleasant, directional light that's perfect in a hallway or above a kitchen island for functional, practical lighting. Supplied with two interchangeable shades - one in glass and one in metal, depending on the artistic expression you wish to create.