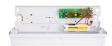

The LED Emergency Beacon provides both permanent and non-permanent lighting. This emergency light is pre-configured as a non-permanent light. By changing the position of the PCB connector, you can select the permanent operating mode.

- \* LED operating indicator.
- \* For the emergency lighting to work properly, you need to connect the battery pre-wiring.