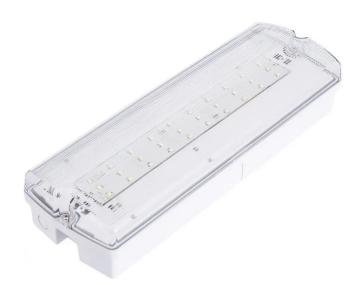

# LED Emergency Beacon 3W IP65

### **Product short description:**

The 3W LED Emergency Beacon has a highly waterproof casing and an IP65 protection rating, making it highly resistant to the elements, so it can be installed both indoors and outdoors. It has protective fuses and a battery with a runtime of up to 3 hours. Its integrated LEDs provide high efficiency, durability and excellent performance.