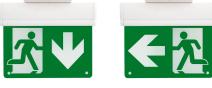

Its innovative design makes for easy installation, with 4 types of installation possible: hanging, recessed, wall-mounted in side mode and wall-mounted in front mode. You can choose the signage (exit, right orientation, left orientation, up orientation, down orientation and WC).