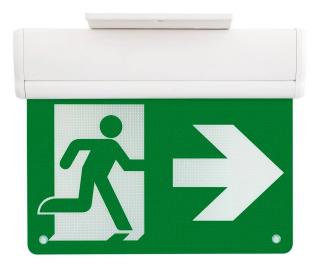

## **Product short description:**

The Double-Sided LED Emergency Lighting Sign is a practical and effective way of indicating exits, directions or the location of toilets, etc...

Fitted with a 3.6V 800mAh Ni-Cd battery with a life of up to 3 hours. The LED Emergency Signage Kit has an LED light bracket that offers great energy savings and excellent performance. The lighting on this LED Emergency Lighting Sign allows you to use both sides of the sign independently thanks to the LED light distribution of the design.

Its innovative design makes for easy installation, with 4 types of installation possible: hanging, recessed, wall-mounted in side mode and wall-mounted in front mode. You can choose the signage (exit, right orientation, left orientation, up orientation, down orientation and WC).