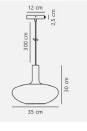

Reference: 48973001 EAN13: 5704924000355

UPC: -

## **Product short description:**

The luminaire is sold without a bulb.

The Alton suspension in smoked glass creates a beautiful cohesion between the black upper part and the beautiful round shape, giving the series great elegance. The smoked glass and the delicate shapes give off a warm, soft light, making for pleasant illumination. Glass is very much in vogue in interior design, and the combination of glass and matt black metal gives Alton an elegant look.

The glass in this lamp is mouth-blown and individually hand-crafted. Because of this unique process, air bubbles can appear in the glass and the thickness of the glass can also vary. This is what gives the glass its character and lively appearance.

### **Product gallery:**