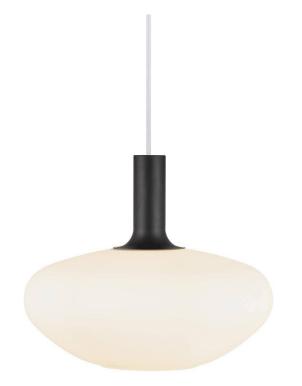

## **Product short description:**

The luminaire is sold without a bulb.

The Alton suspension in smoked glass creates a beautiful cohesion between the black upper part and the beautiful round shape, giving the series great elegance. The smoked glass and the delicate shapes give off a warm, soft light, making for pleasant illumination. Glass is very much in vogue in interior design, and the combination of glass and matt black metal gives Alton an elegant look.

The glass in this lamp is mouth-blown and individually hand-crafted. Because of this unique process, air bubbles can appear in the glass and the thickness of the glass can also vary. This is what gives the glass its character and lively appearance.