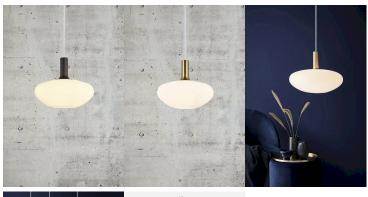

## **Product short description:**

The luminaire is sold without a bulb.

The Alton suspension in smoked glass creates a beautiful cohesion between the black upper part and the beautiful round shape, giving the series great elegance. The smoked glass and the delicate shapes give off a warm, soft light, making for pleasant illumination. Glass is very much in vogue in interior design, and the combination of glass and matt black metal gives Alton an elegant look.