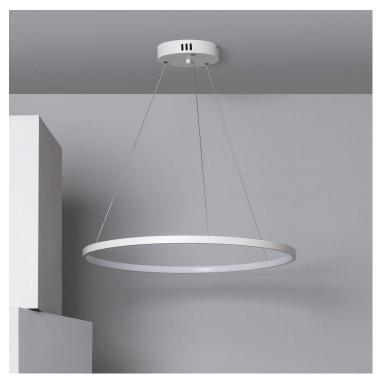

The Ivalo 20W Metal LED Pendant CCT is the perfect option for adding that extra touch to your space. Made from aluminium, this lamp has a modern, minimalist design. It has a light output of 85lm/W and an aperture angle of 120°. It is also equipped with a dimming system CCT, allowing you to choose the colour temperature between warm white, neutral white and cool white. With its elegant, modern, minimalist and sophisticated look, it becomes a design creation that will fit in perfectly with the style and room you are trying to decorate. You can place it in a wide range of spaces, such as dining rooms, kitchens, bedrooms, hotel corridors, shops, etc.