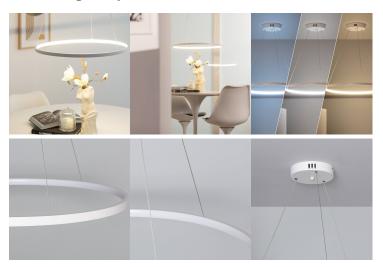

The Ivalo 20W Metal LED Pendant CCT is the perfect option for adding that extra touch to your space. Made from aluminium, this lamp has a modern, minimalist design. It has a light output of 85lm/W and an aperture angle of 120°. It is also equipped with a dimming system CCT, allowing you to choose the colour temperature between warm white, neutral white and cool white. With its elegant, modern, minimalist and sophisticated look, it becomes a design creation that will fit in perfectly with the style and room you are trying to decorate. You can place it in a wide range of spaces, such as dining rooms, kitchens, bedrooms, hotel corridors, shops, etc.