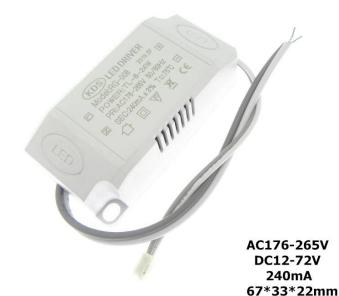

# LED Driver 8-24W \* 1 - 240 mA / 12-72 VDC

### **Product short description:**

| Power         | Output voltage              |
|---------------|-----------------------------|
| 8-24 * 1W     | 12-72V DC / 240mA           |
| Input voltage | IP protection               |
| 175/265V      | 20                          |
| Dimmable:     | Dimensions*: (mm)           |
| No            | (L x W x H): 67 x 33 x 22mm |

Universal driver specially designed for Downlight, LED tiles and ceiling lights and other products that use a dimmable or non-dimmable LED driver.

An LED Driver transforms AC mains current into DC current to light up the LED chips.

To find out whether a driver will work with our luminaire, PCB or panel, you need to check the driver's output voltage and current.

ATTENTION you must consult the driver's output voltage and current.