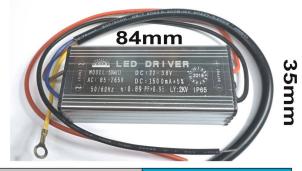

# LED Driver IP67 50W 1500mA 22-38V DC

| Proudct Name | Led Driver         |
|--------------|--------------------|
| Power        | 50W                |
| Input        | AC85-265V          |
| Ouput        | DC 22-38V          |
| Current      | 1500 mA            |
| Size         | L 84 * W 35 * H 23 |

### **Product short description:**

| Power            | Output voltage               |
|------------------|------------------------------|
| 50W              | 22-38V DC / 1500mA           |
| Input voltage    | IP protection                |
| 100/240V 50/60Hz | 67                           |
| Dimmable:        | Dimensions*: (mm)            |
| No               | (L x W x H): 84 x 35 x 22 mm |