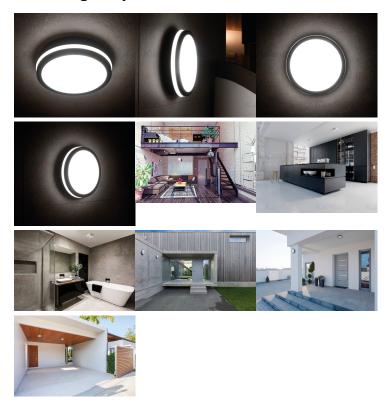

The BENO luminaires from Kanlux have a unique design and lighting effect. They were created by Kanlux and registered with the European Union Office for Intellectual Property (EUIPO). The BENO LED luminaires, offered exclusively by Kanlux, are highly resistant to the elements (IP54), have a quick and easy installation system and an adjustable movement sensor. Thanks to its design and technical features, BENO LED can be installed in virtually any location

# Product gallery: