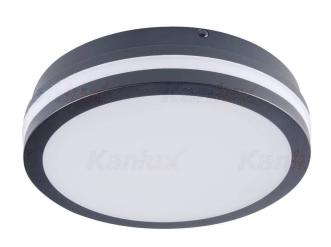

# Ceiling light BENO LED Ø220 18w 4000k IP54 graphite

## **Product short description:**

| Power    | Temperature            | Lumens        |
|----------|------------------------|---------------|
| 18W      | 4000K                  | 1400          |
| Angle    | Voltage                | IP protection |
| 110°     | 230V                   | 54            |
| Detector | Dimensions:            |               |
| No       | Ø x H (mm): Ø 220 x 55 |               |

The BENO luminaires from Kanlux have a unique design and lighting effect. They were created by Kanlux and registered with the European Union Office for Intellectual Property (EUIPO). The BENO LED luminaires, offered exclusively by Kanlux, are highly resistant to the elements (IP54), have a quick and easy installation system and an adjustable movement sensor. Thanks to its design and technical features, BENO LED can be installed in virtually any location