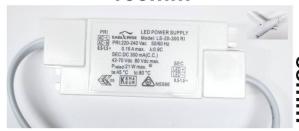

### 100mm

| Proudct Name | Led Driver          |
|--------------|---------------------|
| Power        | 20 w max            |
| Input        | AC220-240V          |
| Ouput        | DC 42-70V           |
| Current      | 300 mA              |
| Size         | L 100 * W 33 * H 25 |

## **Product short description:**

| Power            | Output voltage                |
|------------------|-------------------------------|
| 20W              | 42-70V DC / 300mA             |
| Input voltage    | IP protection                 |
| 220/240V 50/60Hz | 20                            |
| Dimmable:        | Dimensions*: (mm)             |
| No               | (L x W x H): 100 x 33 x 25 mm |